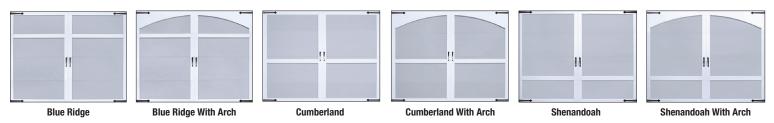

## Standard Signature Collection Carriage House Doors —

All Standard Signature Collection Carriage House Doors are Available in Multiple Door Colors and Designs, Decorative Frames and Windows, Double Sided Insulated Steel, Decorative Hinges and Handles, and Custom Door Designs.

All Signature Collection Carriage House Doors are Polystyrene Vinyl Back Insulated and paint ready to insure weather protection.