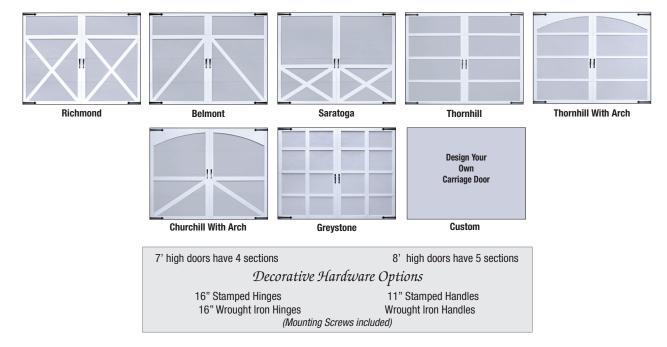

### **Contractor Models**

6 Economically Priced Door Models to choose from. All Doors are White with Polystyrene Vinyl Back Insulation.

7' high doors have 4 sections

\*\*Decorative Hardware Options\*\*

16" Stamped Hinges
11" Stamped Handles
Wrought Iron Hinges
(Mounting Screws included)

8' high doors have 5 sections

11" Stamped Handles
Wrought Iron Handles